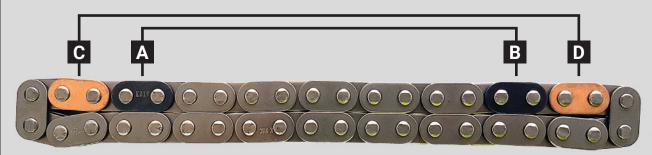

gears fitted. Camshaft gears are marked with either an arrow or a square symbol and

this dictates the positioning of the timing chain.

**Solution:** FAI has developed a universal chain incorporating both bright and black links to

remove the guess work. The graphics below represent the two options and the correct

alignment for installation. Visit faiauto.com/ecat for full list of application data.