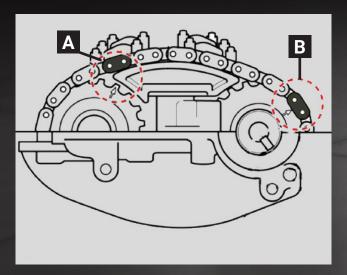

## Identifying the correct timing marks

Engine Codes: 1.6 HDi 16V (DV6) used by Citroen, Peugeot, Ford, Mazda & Volvo.

**Issue:** Engines are fitted with one of two types of timing chains depending on the camshaft

gears fitted. Camshaft gears are marked with either an arrow or a square symbol and

this dictates the positioning of the timing chain.

**Solution:** FAI has developed a universal chain incorporating both bright and black links to

remove the guess work. The graphics below represent the two options and the correct

alignment for installation. Visit faiauto.com/ecat for full list of application data.