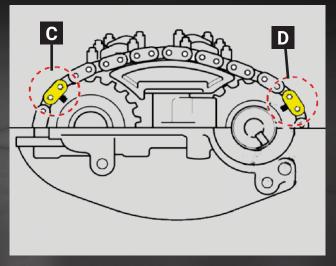

gears fitted. Camshaft gears are marked with either an arrow or a square symbol and

this dictates the positioning of the timing chain.

**Solution:** FAI has developed a universal chain incorporating both bright and black links to

remove the guess work. The graphics below represent the two options and the correct

alignment for installation. Visit faiauto.com/ecat for full list of application data.